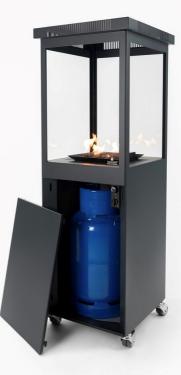

## SUNWOOD MARINO DESIGNED FOR HEATING OUTDOOR

- Contemporary Design
  Made in Holland
- Available in colours
  Matt black, Anthracite Grey,
  Signal White, and more
- Easy to use
  Adjustable flame height
- Product safety
  CE-Certified by KIWA
- Heat Output and Consumption
  5.7 kw/h 412 gr/h

Dimensions

126 x 42 x 42cm

- Optional: protective cover
  To keep your Marino nice and clean
- Your official Sunwood distributor info@decofire.com
   +90 (0) 212 3471655

## SUNWOOD MARINO RELAXING BY THE FIRE

Create an atmospheric outdoor space during shivery days with our Marino patio fire on gas. Marino was originally designed for use in the hospitality industry. This offers some important benefits. Guests like to linger around longer on a heated and atmospheric terrace. Especially when they are seated right next to our patio fire. Due to the lack of a front- or backside you are not required to place the patio fire in front of a wall. Would you like to create ambiance in the middle of your restaurant's terrace? No problem. You can place the Marino anywhere you like.