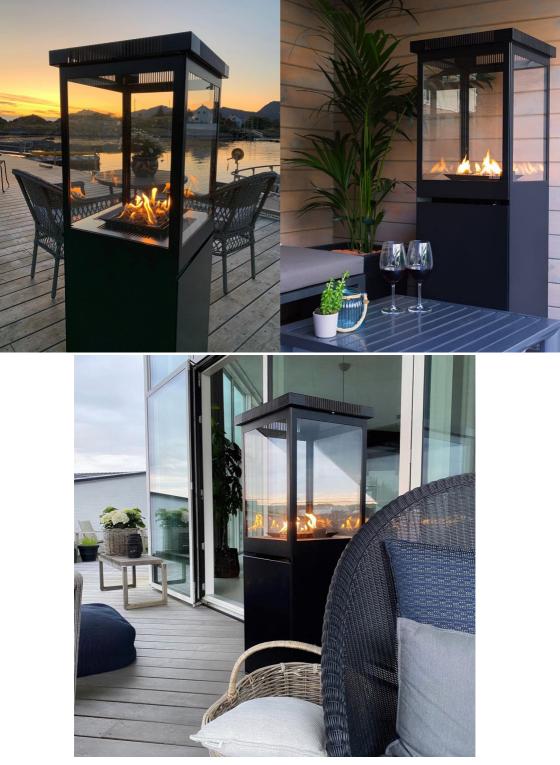

## SUNWOOD MARINO RELAXING BY THE FIRE

Create an atmospheric outdoor space during shivery days with our Marino patio fire on gas. Marino was originally designed for use in the hospitality industry. This offers some important benefits. Guests like to linger around longer on a heated and atmospheric terrace. Especially when they are seated right next to our patio fire. Due to the lack of a front- or backside you are not required to place the patio fire in front of a wall. Would you like to create ambiance in the middle of your restaurant's terrace? No problem. You can place the Marino anywhere you like.

Additionally, the fire starts at table height. This makes it possible to slide the patio fire right at the table. Providing warmth and ambiance on the places where it is needed the most: with your guests at the table. Marino can burn up to 35 hours on a full gas cylinder. This means that your guests can optimally enjoy the ambiance, while you change the gas cylinder only once a week.