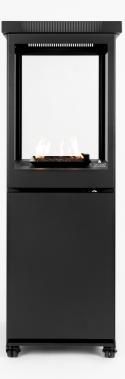

## SUNWOOD MARINO DESIGNED FOR HEATING OUTDOOR

- Contemporary Design
  Made in Holland
- Available in colours
  Matt black, Anthracite Grey,
  Signal White, and more
- Easy to use
  Adjustable flame height
- Product safety
  CE-Certified by KIWA
- Heat Output and Consumption
  5.7 kw/h 412 gr/h

Dimensions

126 x 42 x 42cm

- Optional: protective cover
  To keep your Marino nice and clean
- Your official Sunwood distributor info@decofire.com
   +90 (0) 212 3471655