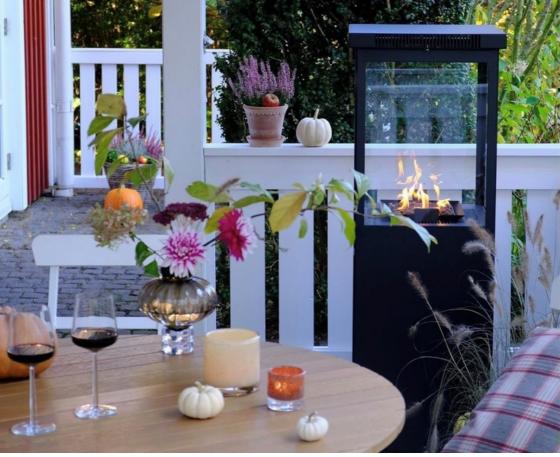

## SUNWOOD MARINO RELAXING BY THE FIRE

Create an atmospheric outdoor space during shivery days with our Marino patio fire on gas. Marino was originally designed for use in the hospitality industry. This offers some important benefits. Guests like to linger around longer on a heated and atmospheric terrace. Especially when they are seated right next to our patio fire. Due to the lack of a front- or backside you are not required to place the patio fire in front of a wall. Would you like to create ambiance in the middle of your restaurant's terrace? No problem. You can place the Marino anywhere you like.

Additionally, the fire starts at table height. This makes it possible to slide the patio fire right at the table. Providing warmth and ambiance on the places where it is needed the most: with your guests at the table. Marino can burn up to 35 hours on a full gas cylinder. This means that your guests can optimally enjoy the ambiance, while you change the gas cylinder only once a week.