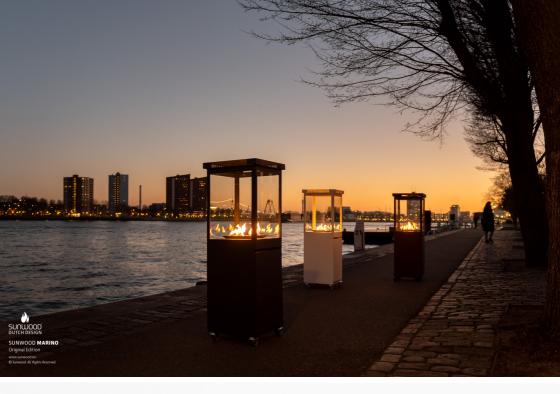

## SUNWOOD MARINO RELAXING BY THE FIRE

Create an atmospheric outdoor space during shivery days with our Marino patio fire on gas. Marino was originally designed for use in the hospitality industry. This offers some important benefits. Guests like to linger around longer on a heated and atmospheric terrace. Especially when they are seated right next to our patio fire. Due to the lack of a front- or backside you are not required to place the patio fire in front of a wall. Would you like to create ambiance in the middle of your restaurant's terrace? No problem. You can place the Marino anywhere you like.

Additionally, the fire starts at table height. This makes it possible to slide the patio fire right at the table. Providing warmth and ambiance on the places where it is needed the most: with your guests at the table. Marino can burn up to 35 hours on a full gas cylinder. This means that your guests can optimally enjoy the ambiance, while you change the gas cylinder only once a week.